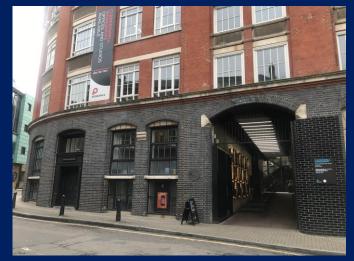

## How to get to the IFA office

111 27-31 Clerkenwell Close, Clerkenwell, London EC1R 0AT, UK

- Begin at Farringdon station, London
- When leaving the station turn left on Cowcross St
- Turn left onto Turnmill St
- Walk to the end of Turnmill St and cross over at the traffic lights
- Turn right and then take the first left onto Clerkenwell Green
- Head towards the Crown pub and St James' church
- Turn left onto Clerkenwell Close
- Follow the road all the way round, passing the Horseshoe pub on your left
- Cross over the road and passing Clerkenwell kitchen on your left
- Continue around the bend where the entrance to the building will be on the left
- Take the lift or stairs to the first floor, turn right when you leave the lift, our office is AM111.