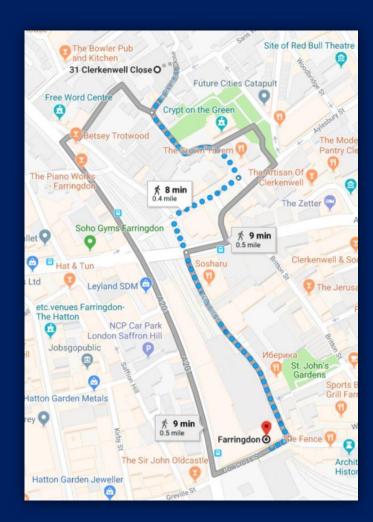

## How to get to the IFA office

111 27-31 Clerkenwell Close, Clerkenwell, London EC1R 0AT, UK

- Begin at Farringdon station, London
- When leaving the station turn left on Cowcross St
- Turn left onto Turnmill St
- Walk to the end of Turnmill St and cross over at the traffic lights
- Turn right and then take the first left onto Clerkenwell Green
- Head towards the Crown pub and St James' church
- Turn left onto Clerkenwell Close
- Follow the road all the way round, passing the Horseshoe pub on your left
- Cross over the road and passing Clerkenwell kitchen on your left
- Continue around the bend where the entrance to the building will be on the left
- Take the lift or stairs to the first floor, turn right when you leave the lift, our office is AM111.