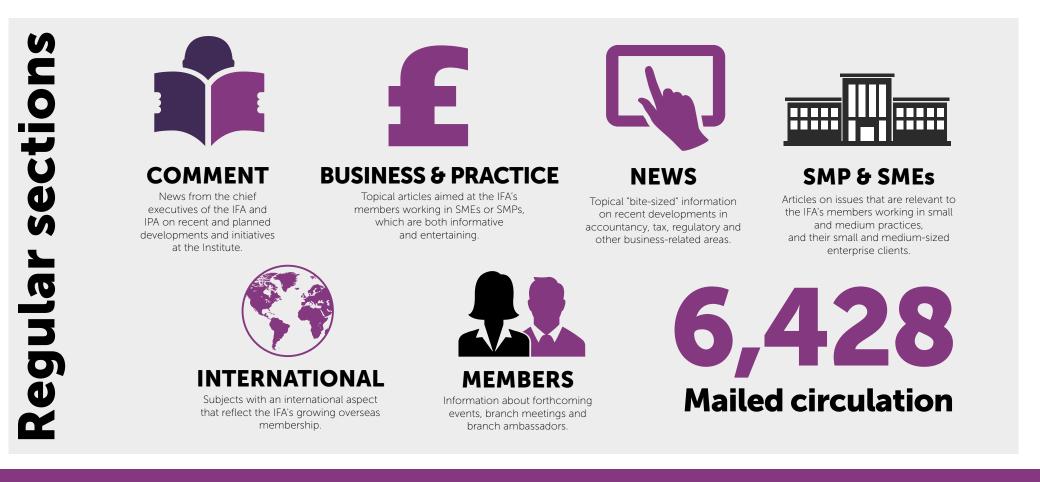

Published six times a year in hard and soft copy, *Financial Accountant* is the IFA's member magazine. It provides a range of articles and news on accountancy, tax, business management and IT.