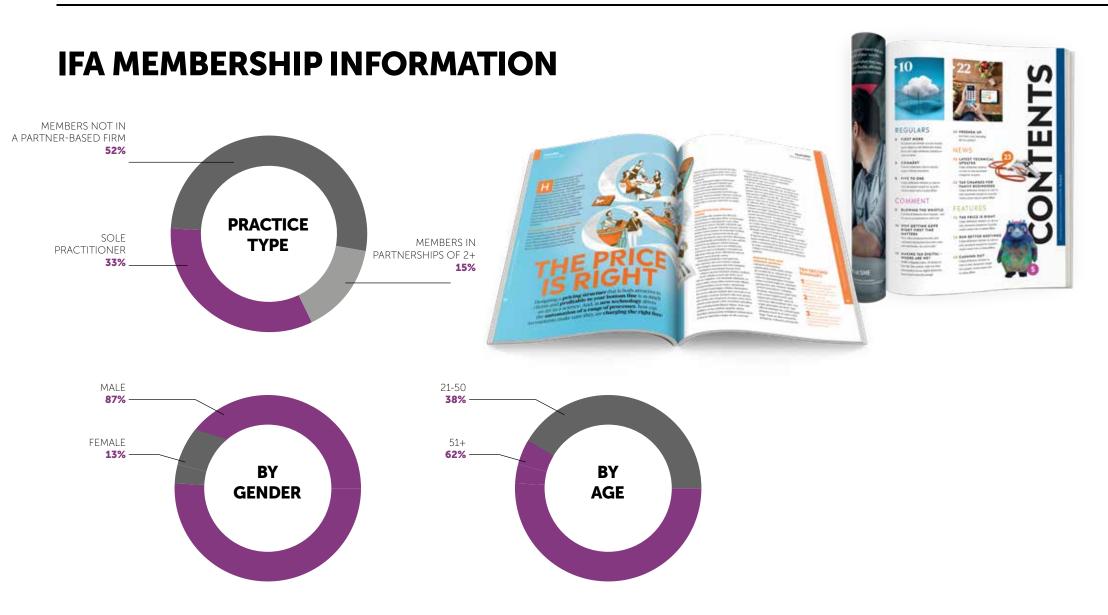

## **About the IFA**

Established in 1916, the Institute of Financial Accountants (IFA) is an internationally recognised professional accountancy membership body. Members work within micro and small- to medium-sized enterprises or accounting practices advising micro and SME clients.