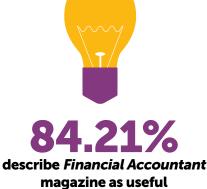

## **FA 2018 READER SURVEY**

A recent reader survey of *Financial Accountant* magazine found that:

keep issues for future reference

92.98% rate the magazine good, very good, or excellent

′5.44% cite receiving Financial Accountant as an important factor when renewing their **IFA** membership