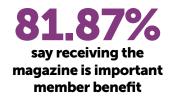

## **FA 2018 READER SURVEY**

A recent reader survey of *Financial Accountant* magazine found that:

keep issues for future reference

92.98% rate the magazine good, very good, or excellent

′5.44% cite receiving Financial Accountant as an important factor when renewing their **IFA** membership